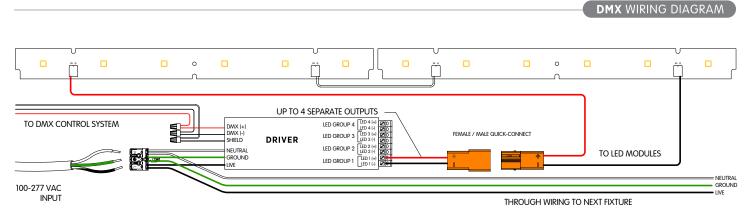

of the second alignment bracket.





► Fix the second fixture to the surface using the specified screws and washers.









- ▶ 1- Re-attach safety cables.
- ▶ 2- Connect the mains voltage through wiring cables as shown on pages 6-8.
- ▶ 3- Connect the low voltages quick connects from the driver.
- ▶ 4- Interconnect led modules together using the low voltage quick-connects.
- ▶ Refer to the factory shop drawings for final run lengths.
- ▶ 5- Insert reflector assembly into main profile until it clicks.



**WARNING:** Do not exceed the rated wattage of the through wiring cables or the connectors. For all continuous runs, refer to factory shop drawing indicating exact dimensions and feed locations.





## C. WIRING DETAILS

### ► Monochromatic White







### ► Monochromatic White











## ► Tunable White

### 2 CHANNELS DALI WIRING DIAGRAM



#### 2 CHANNELS 0-10V WIRING DIAGRAM



A

Failure to follow the wiring color coding and connectors pin labeling will void the fixtures warranty.