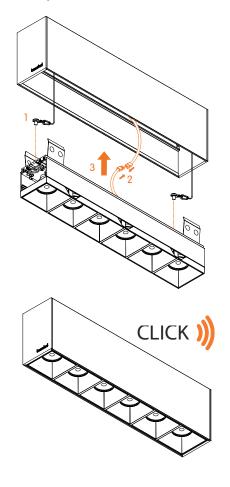

1

- ▶ Unclip reflector assembly from main profile.
  - ▶ Remove safety cables.

Insert the main electrical cable into the profile.

➤ Screw the profile into place using the washer and screws compatible with mounting surface.

▶ Connect the main electric feed to the pushwire terminal.

**WARNING:** Shock hazard. Serious injury or death may occur.

Turn Off power before servicing or installing. Wire according to local and national codes. This product shall be installed by a qualified electrician.

▶ Re-attach safety cables.

► Connect the low voltage quick connects from the driver.

▶ Insert the reflector assembly into the main profile until it clicks.

**WARNING:** Failure to secure safety cables can lead to injury or death!