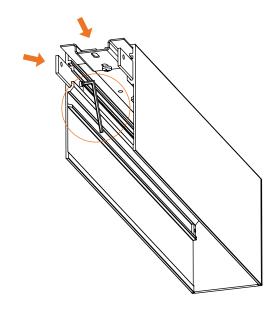

 Slide in alignment brackets halfway into the profile and tighten them using an allen key and provided headless screws.

▶ Insert the next fixture into the alignment brackets.

- ▶ Tighten the alignment bracket using the allen key and provided headless screws on inserted profile.

▶ Tighten the screws of the second alignment bracket.

► Fix the second fixture to the surface using the specified screws and washers.

- ▶ 1- Re-attach safety cables.
- ▶ 2- Connect the mains voltage through wiring cables as shown on pages 6-8.
- ▶ 3- Connect the low voltages quick connects from the driver.
- ▶ 4- Interconnect led modules together using the low voltage quick-connects.
- ▶ Refer to the factory shop drawings for final run lengths.
- ▶ 5- Insert reflector assembly into main profile until it clicks.