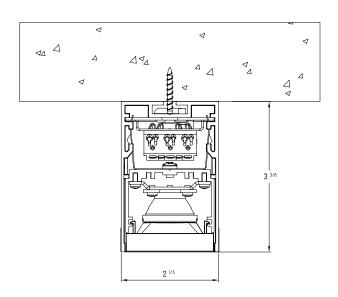

#### Prepare the ceiling conditions according to the factory shop drawings.

|                              |        |       |       |       | 12"           |        | 24"           |        | 36"           |                   | 48"           |        | 60"           |                   |
|------------------------------|--------|-------|-------|-------|---------------|--------|---------------|--------|---------------|-------------------|---------------|--------|---------------|-------------------|
|                              | Height |       | Width |       | Actual Length |        | Actual Length |        | Actual Length |                   | Actual Length |        | Actual Length |                   |
|                              | mm     | inch  | mm    | inch  | mm            | inch   | mm            | inch   | mm            | inch              | mm            | inch   | mm            | inch              |
| Honeycomb Integral           | 85     | 3 3/8 | 55    | 2 1/5 | 308           | 12 1/8 | 608           | 24     | 908           | 35 3/4            | 1208          | 47 4/7 | 1508          | 59 <sup>3/8</sup> |
| Honeycomb Remote             | 65     | 2 5/8 | 55    | 2 1/5 | 313           | 12 1/5 | 613           | 24 1/8 | 913           | 36                | 1213          | 47 3/4 | 1513          | 59 4/7            |
| Opal Integral                | 85     | 3 3/8 | 55    | 2 1/5 | 308           | 12 1/8 | 608           | 24     | 908           | 35 3/4            | 1208          | 47 4/7 | 1508          | 59 <sup>3/8</sup> |
| Opal Remote                  | 65     | 2 5/8 | 55    | 2 1/5 | 313           | 12 1/5 | 613           | 24 1/8 | 913           | 36                | 1213          | 47 3/4 | 1513          | 59 4/7            |
| Symmetrical Baffles Integral | 85     | 3 3/8 | 55    | 2 1/5 | 308           | 12 1/8 | 608           | 24     | 908           | 35 3/4            | 1208          | 47 4/7 | 1508          | 59 <sup>3/8</sup> |
| Symmetrical Baffles Remote   | 65     | 2 5/8 | 55    | 2 1/5 | 313           | 12 1/5 | 613           | 24 1/8 | 913           | 36                | 1213          | 47 3/4 | 1513          | 59 4/7            |
| Wallwash Graze Integral      | 85     | 3 3/8 | 55    | 2 1/5 | 308           | 12 1/8 | 608           | 24     | 908           | 35 <sup>3/4</sup> | 1208          | 47 4/7 | 1508          | 59 <sup>3/8</sup> |
| Wallwash Graze Remote        | 65     | 2 5/8 | 55    | 2 1/5 | 313           | 12 1/5 | 613           | 24 1/8 | 913           | 36                | 1213          | 47 3/4 | 1513          | 59 4/7            |