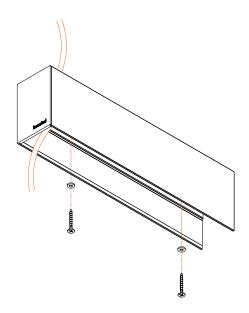

1

- ▶ Unclip reflector assembly from main profile.
  - ▶ Remove safety cables.

Insert the main electrical cable into the profile.

➤ Screw the profile into place using the washer and screws compatible with mounting surface.