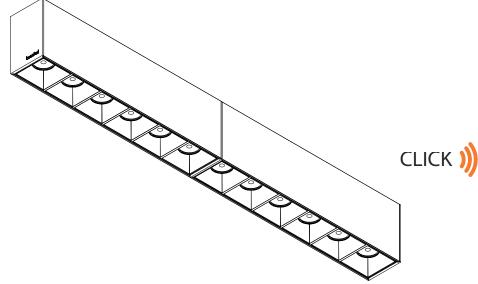

▶ Re-attach safety cables.

► Connect the low voltage quick connects from the driver.

▶ Insert the reflector assembly into the main profile until it clicks.

**WARNING:** Failure to secure safety cables can lead to injury or death!

▶ Tighten the screws of the second alignment bracket.

► Fix the second fixture to the surface using the specified screws and washers.

- ▶ 1- Re-attach safety cables.
- ▶ 2- Connect the mains voltage through wiring cables as shown on pages 6-8.
- ▶ 3- Connect the low voltages quick connects from the driver.
- ▶ 4- Interconnect led modules together using the low voltage quick-connects.
- ▶ Refer to the factory shop drawings for final run lengths.
- ▶ 5- Insert reflector assembly into main profile until it clicks.