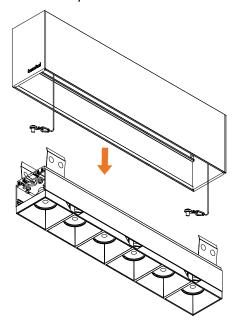

1

- ▶ Unclip reflector assembly from main profile.
  - ▶ Remove safety cables.

Insert the main electrical cable into the profile.

➤ Screw the profile into place using the washer and screws compatible with mounting surface.

▶ Connect the main electric feed to the pushwire terminal.

**WARNING:** Shock hazard. Serious injury or death may occur.

Turn Off power before servicing or installing. Wire according to local and national codes. This product shall be installed by a qualified electrician.

▶ Re-attach safety cables.

► Connect the low voltage quick connects from the driver.

▶ Insert the reflector assembly into the main profile until it clicks.

**WARNING:** Failure to secure safety cables can lead to injury or death!