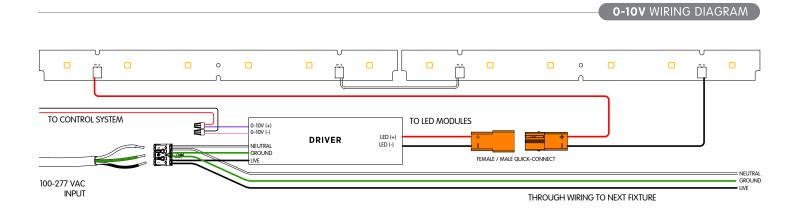

## C. WIRING DETAILS

### ► Monochromatic White

#### 2 CHANNELS 0-10V WIRING DIAGRAM

A

Failure to follow the wiring color coding and connectors pin labeling will void the fixtures warranty.