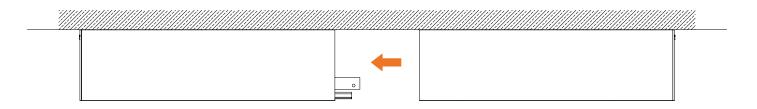

# **B. CONTINUOUS RUN** INSTALLATION

- ▶ Unclip reflector assembly from main profile.
- ▶ Remove safety cables.

- ▶ Insert the main electrical cable into the profile.
- Screw the profile into place using the washer and screws compatible with mounting surface.
- ▶ Connect the main electric feed to the pushwire terminal.

 Slide in alignment brackets halfway into the profile and tighten them using an allen key and provided headless screws.

▶ Insert the next fixture into the alignment brackets.

- ▶ Tighten the alignment bracket using the allen key and provided headless screws on inserted profile.

▶ Tighten the screws of the second alignment bracket.

► Fix the second fixture to the surface using the specified screws and washers.

- ▶ 1- Re-attach safety cables.
- ▶ 2- Connect the mains voltage through wiring cables as shown on pages 6-8.
- ▶ 3- Connect the low voltages quick connects from the driver.
- ▶ 4- Interconnect led modules together using the low voltage quick-connects.
- ▶ Refer to the factory shop drawings for final run lengths.
- ▶ 5- Insert reflector assembly into main profile until it clicks.