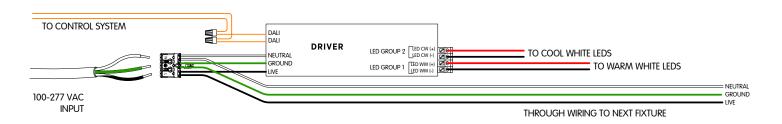

to the surface using the specified screws and washers.









- ▶ 1- Re-attach safety cables.
- ▶ 2- Connect the mains voltage through wiring cables as shown on pages 6-8.
- ▶ 3- Connect the low voltages quick connects from the driver.
- ▶ 4- Interconnect led modules together using the low voltage quick-connects.
- ▶ Refer to the factory shop drawings for final run lengths.
- ▶ 5- Insert reflector assembly into main profile until it clicks.



**WARNING:** Do not exceed the rated wattage of the through wiring cables or the connectors. For all continuous runs, refer to factory shop drawing indicating exact dimensions and feed locations.





## C. WIRING DETAILS

### ► Monochromatic White







### ► Monochromatic White











## ► Tunable White

### 2 CHANNELS DALI WIRING DIAGRAM



#### 2 CHANNELS 0-10V WIRING DIAGRAM



A

Failure to follow the wiring color coding and connectors pin labeling will void the fixtures warranty.