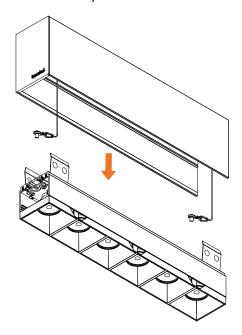

1

- ▶ Unclip reflector assembly from main profile.
  - ▶ Remove safety cables.

Insert the main electrical cable into the profile.

➤ Screw the profile into place using the washer and screws compatible with mounting surface.

▶ Connect the main electric feed to the pushwire terminal.

**WARNING:** Shock hazard. Serious injury or death may occur.

Turn Off power before servicing or installing. Wire according to local and national codes. This product shall be installed by a qualified electrician.