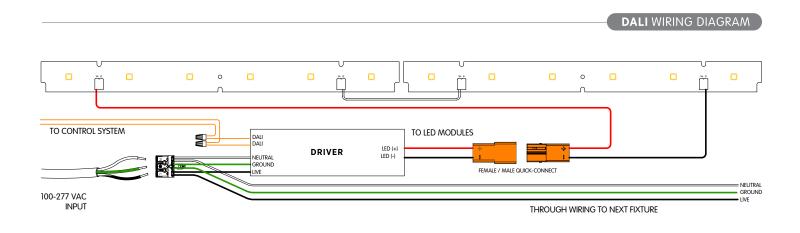

ews of the second alignment bracket.





► Fix the second fixture to the surface using the specified screws and washers.









- ▶ 1- Re-attach safety cables.
- ▶ 2- Connect the mains voltage through wiring cables as shown on pages 6-8.
- ▶ 3- Connect the low voltages quick connects from the driver.
- ▶ 4- Interconnect led modules together using the low voltage quick-connects.
- ▶ Refer to the factory shop drawings for final run lengths.
- ▶ 5- Insert reflector assembly into main profile until it clicks.



**WARNING:** Do not exceed the rated wattage of the through wiring cables or the connectors. For all continuous runs, refer to factory shop drawing indicating exact dimensions and feed locations.





## C. WIRING DETAILS

### ► Monochromatic White







### ► Monochromatic White











## ► Tunable White

### 2 CHANNELS DALI WIRING DIAGRAM



#### 2 CHANNELS 0-10V WIRING DIAGRAM



A

Failure to follow the wiring color coding and connectors pin labeling will void the fixtures warranty.