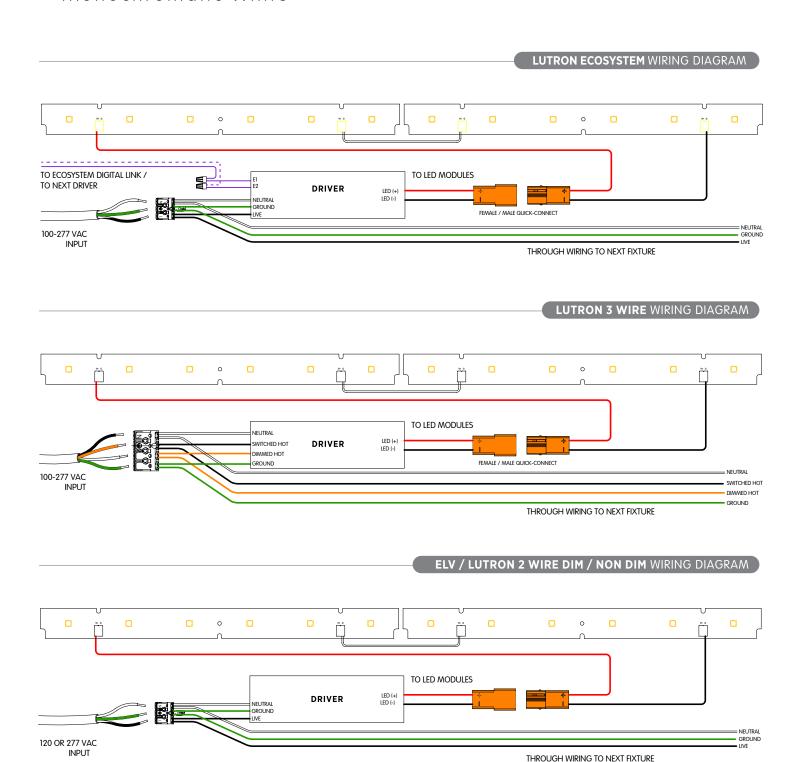

erted profile.

▶ Tighten the screws of the second alignment bracket.





► Fix the second fixture to the surface using the specified screws and washers.









- ▶ 1- Re-attach safety cables.
- ▶ 2- Connect the mains voltage through wiring cables as shown on pages 6-8.
- ▶ 3- Connect the low voltages quick connects from the driver.
- ▶ 4- Interconnect led modules together using the low voltage quick-connects.
- ▶ Refer to the factory shop drawings for final run lengths.
- ▶ 5- Insert reflector assembly into main profile until it clicks.



**WARNING:** Do not exceed the rated wattage of the through wiring cables or the connectors. For all continuous runs, refer to factory shop drawing indicating exact dimensions and feed locations.





## C. WIRING DETAILS

### ► Monochromatic White







### ► Monochromatic White











## ► Tunable White

### 2 CHANNELS DALI WIRING DIAGRAM



#### 2 CHANNELS 0-10V WIRING DIAGRAM



A

Failure to follow the wiring color coding and connectors pin labeling will void the fixtures warranty.