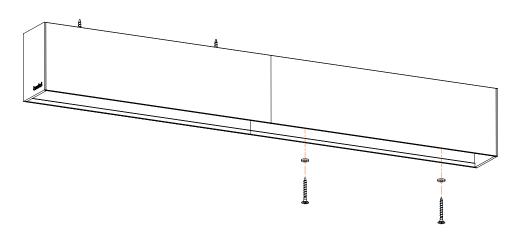

1

- ▶ Unclip reflector assembly from main profile.
  - ▶ Remove safety cables.

Insert the main electrical cable into the profile.

➤ Screw the profile into place using the washer and screws compatible with mounting surface.

▶ Connect the main electric feed to the pushwire terminal.

**WARNING:** Shock hazard. Serious injury or death may occur.

Turn Off power before servicing or installing. Wire according to local and national codes. This product shall be installed by a qualified electrician.

▶ Re-attach safety cables.

► Connect the low voltage quick connects from the driver.

▶ Insert the reflector assembly into the main profile until it clicks.

**WARNING:** Failure to secure safety cables can lead to injury or death!