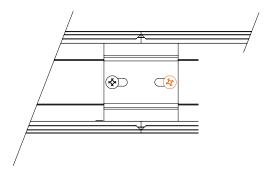

 Slide in alignment brackets halfway into the profile and tighten them using an allen key and provided headless screws.

▶ Insert the next fixture into the alignment brackets.

- ▶ Tighten the alignment bracket using the allen key and provided headless screws on inserted profile.

▶ Tighten the screws of the second alignment bracket.

► Fix the second fixture to the surface using the specified screws and washers.

- ▶ 1- Re-attach safety cables.
- ▶ 2- Connect the mains voltage through wiring cables as shown on pages 6-8.
- ▶ 3- Connect the low voltages quick connects from the driver.
- ▶ 4- Interconnect led modules together using the low voltage quick-connects.
- ▶ Refer to the factory shop drawings for final run lengths.
- ▶ 5- Insert reflector assembly into main profile until it clicks.