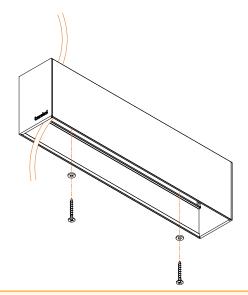

1

- ▶ Unclip reflector assembly from main profile.
  - ▶ Remove safety cables.

Insert the main electrical cable into the profile.

➤ Screw the profile into place using the washer and screws compatible with mounting surface.

▶ Connect the main electric feed to the pushwire terminal.

**WARNING:** Shock hazard. Serious injury or death may occur.

Turn Off power before servicing or installing. Wire according to local and national codes. This product shall be installed by a qualified electrician.