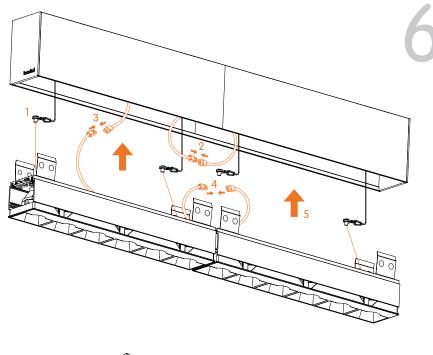

 Slide in alignment brackets halfway into the profile and tighten them using an allen key and provided headless screws.

▶ Insert the next fixture into the alignment brackets.

- ▶ Tighten the alignment bracket using the allen key and provided headless screws on inserted profile.

▶ Tighten the screws of the second alignment bracket.

► Fix the second fixture to the surface using the specified screws and washers.

- ▶ 1- Re-attach safety cables.
- ▶ 2- Connect the mains voltage through wiring cables as shown on pages 6-8.
- ▶ 3- Connect the low voltages quick connects from the driver.
- ▶ 4- Interconnect led modules together using the low voltage quick-connects.
- ▶ Refer to the factory shop drawings for final run lengths.
- ▶ 5- Insert reflector assembly into main profile until it clicks.

**WARNING:** Do not exceed the rated wattage of the through wiring cables or the connectors. For all continuous runs, refer to factory shop drawing indicating exact dimensions and feed locations.