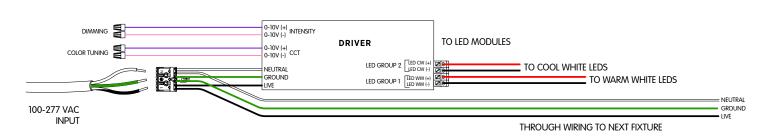

## C. WIRING DETAILS

## ► Tunable White

#### 2 CHANNELS 0-10V WIRING DIAGRAM

A

Failure to follow the wiring color coding and connectors pin labeling will void the fixtures warranty.